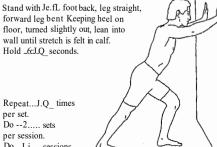

Stand with .le.fl foot back, both knees bent. Keeping heel 011 floor, turned slightly out, lean into wall until stretch is felt in lower calf. Hold...6::J..Q seconds.

ANKLE/ FOOT · B Soleus Stretch

Repeat \_Jj)\_ times per set. Do --2.... sets per session.