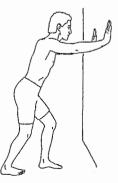

Stand wlUl rig]\_u foot back, leg sb·aight, forward leg bent Keeping heel on floor, turned slightly out, lean into wall until stretch is felt in calf. Hold ..Q::J.Q... seconds.

Repeat\_j\_Q\_ times per set. Do sets per session. Do -1.:2\_ sessions per day.